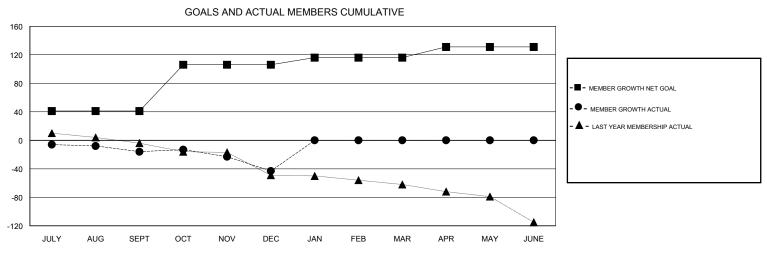

## MONTHLY MEMBERSHIP PROGRESS REPORT

District 30 S

Results as of: 12/31/2018

| DROPPED CLUBS: 1  DROPPED MEMBERS |    | 16 CLUBS OF 50 ADDED 1 OR MORE NEW MEMBERS | GENDER DISTRIBUTION  MALE 774 (71.87%)  FEMALE 303 (28.13%)  Women Percentage Fiscal Year Goal: 35% |     |
|-----------------------------------|----|--------------------------------------------|-----------------------------------------------------------------------------------------------------|-----|
| DECEASED                          | 7  | CLICK HERE FOR CUMULATIVE  MEMBERSHIP DATA | TOTAL FAMILY UNIT MEMBERS                                                                           | 100 |
| CLUB CANCELLED                    | 0  |                                            |                                                                                                     | 51  |
| OTHER                             | 68 |                                            | FAMILY MEMBERS PAYING HALF DUES                                                                     | 51  |
| TOTAL                             | 75 |                                            |                                                                                                     |     |