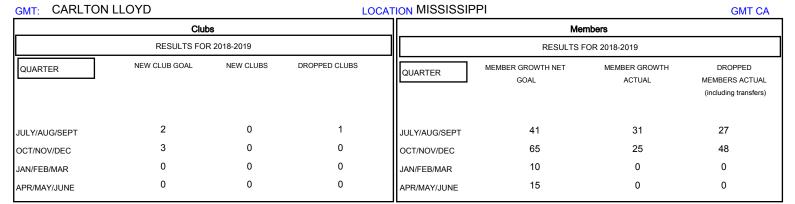

## MONTHLY MEMBERSHIP PROGRESS REPORT

District 30 S

Results as of: 12/31/2018

| DROPPED CLUBS: 1  DROPPED MEMBERS |    | 16 CLUBS OF 50 ADDED 1 OR MORE NEW MEMBERS | GENDER DISTRIBUTION  MALE 774 (71.87%)  FEMALE 303 (28.13%)  Women Percentage Fiscal Year Goal: 35% |     |
|-----------------------------------|----|--------------------------------------------|-----------------------------------------------------------------------------------------------------|-----|
| DECEASED                          | 7  | CLICK HERE FOR CUMULATIVE  MEMBERSHIP DATA | TOTAL FAMILY UNIT MEMBERS                                                                           | 100 |
| CLUB CANCELLED                    | 0  |                                            |                                                                                                     | 51  |
| OTHER                             | 68 |                                            | FAMILY MEMBERS PAYING HALF DUES                                                                     | 51  |
| TOTAL                             | 75 |                                            |                                                                                                     |     |