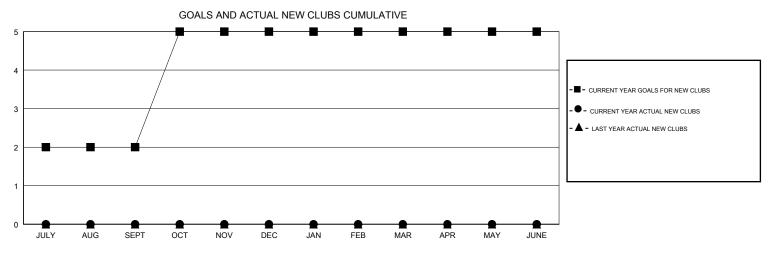

## MONTHLY MEMBERSHIP PROGRESS REPORT

District 30 S

Results as of: 12/31/2018

| DROPPED CLUBS: 1  DROPPED MEMBERS |    | 16 CLUBS OF 50 ADDED 1 OR MORE NEW MEMBERS | GENDER DISTRIBUTION  MALE 774 (71.87%)  FEMALE 303 (28.13%)  Women Percentage Fiscal Year Goal: 35% |     |
|-----------------------------------|----|--------------------------------------------|-----------------------------------------------------------------------------------------------------|-----|
| DECEASED                          | 7  | CLICK HERE FOR CUMULATIVE  MEMBERSHIP DATA | TOTAL FAMILY UNIT MEMBERS                                                                           | 100 |
| CLUB CANCELLED                    | 0  |                                            |                                                                                                     | 51  |
| OTHER                             | 68 |                                            | FAMILY MEMBERS PAYING HALF DUES                                                                     | 51  |
| TOTAL                             | 75 |                                            |                                                                                                     |     |